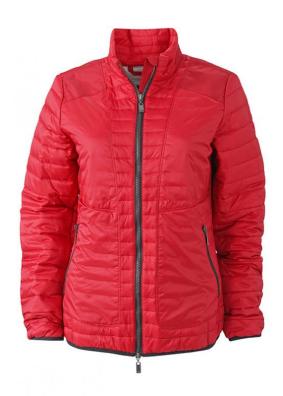

## Padded jacket with fashionable details

Wind- and water-repellent fabric in material mix Concealed two-way-front zip with chin protection 2 zipped side pockets Mesh pocket inside Zips in contrasting colour Stand-up collar Elastic sleeve-bands and waistband

JN1111: Lightly waisted

**Fabric:** Outer fabric: 100% polyamide

Lining: 100% polyamide Padding: 100% polyester

Country of origin: Myanmar (Burma)

Customs tariff number 62029300

**Care instructions** 