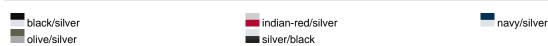

#### Available colours

| Available colours                                                  |          |          |          |          |          |
|--------------------------------------------------------------------|----------|----------|----------|----------|----------|
|                                                                    | s        | М        | L        | XL       | XXL      |
| Weight in g                                                        | 318g     | 340g     | 354g     | 370g     | 392g     |
| VPE<br>(pcs. per inner<br>packaging / pcs. per<br>outer packaging) | 1/30     | 1/30     | 1/30     | 1/30     | 1/30     |
| measurements in cm                                                 | S        | М        | L        | XL       | XXL      |
| 1/2 chest:                                                         | 48,00 cm | 52,00 cm | 56,00 cm | 60,00 cm | 64,00 cm |
| 1/2 waist width:                                                   | 43,00 cm | 47,00 cm | 51,00 cm | 55,00 cm | 60,00 cm |
| length from shoulder:                                              | 65,00 cm | 66,00 cm | 68,00 cm | 69,00 cm | 70,00 cm |
| sleeve length:                                                     | 66,00 cm | 67,00 cm | 68,00 cm | 69,00 cm | 70,00 cm |

#### Available colours