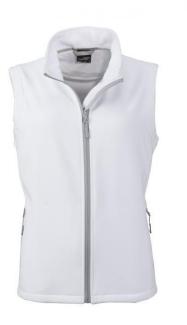

## Softshell vest for promotion and leisure

Pleasant, soft 2-layer softshell material Water-repellent, windproof, breathable Inside made of soft microfleece Full-length concealed front zip with chin protection 2 zipped side pockets, 2 inner pockets JN1127: waisted