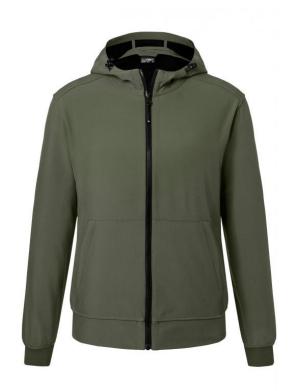

# JN1146 Men's Hooded Softshell Jacket

### Hooded softshell jacket in sporty design

2-ply softshell with contrasting inside in mesh look Elastic waistband and sleeve cuffs Water- and dirt-repellent due to BIONIC-FINISH®ECO Sewn-on zipped kangaroo pocket, 1 inner pocket

Adjustable hood YKK-zips

JN1145: lightly waisted

**Fabric:** Outer fabric (260 g/m²): 94%

polyester, 6% elastane

Country of origin: Bangladesh

Customs tariff number 62019300