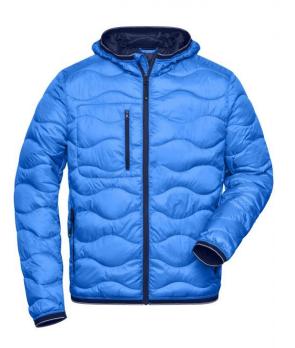

## Quilted jacket with DuPont<sup>™</sup>Sorona® padding

Wind- and water-repellent fabric, fashionable stitching Hood Elastic band on hood, sleeves and hem 2 side pockets and 1 zipped breast pocket 2 inner pockets YKK zips JN1155: lightly waisted

Fabric:

abric:

Lining: 100% polyamide Padding: 100% polyester

Myanmar (Burma)

62019300

Outer fabric: 100% polyamide

Country of origin:

Customs tariff number

Available colours

black/black (blackC) navy/silver (429C) blue/navy (296C) red/black (blackC) graphite/camouflage (432C)

Features