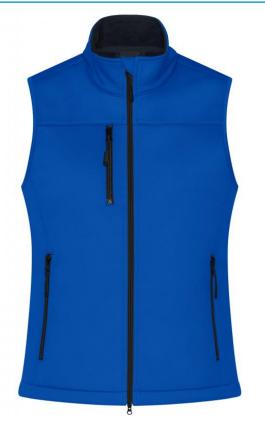

# James & Nicholson **JN1169 Ladies' Softshell Vest**

### Classic softshell vest in sporty design made of recycled polyester

Pleasantly soft 3-layer function material with TPU-membrane Wind- and waterproof (5,000 mm water column), breathable and permeable to water vapour Seams not sealed Inside made of micro fleece, mesh lining in the front Stand-up collar 2 side pockets and 1 breast pocket with zips Full-length concealed 2-way zip with chin cup Elastic cord on hem for width-adjustment Zip for decoration at the front Zips: YKK JN1169: lightly waisted