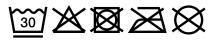

**Care instructions** 

|                                                                       | S        | м        | L        | XL       | XXL      | 3XL      |
|-----------------------------------------------------------------------|----------|----------|----------|----------|----------|----------|
| Weight in g                                                           | 200g     | 207g     | 214g     | 220g     | 226g     | 233g     |
| VPE<br>(pcs. per inner<br>packaging / pcs.<br>per outer<br>packaging) | 1/30     | 1/30     | 1/30     | 1/30     | 1/30     | 1/30     |
| measurements in                                                       | S        | М        | L        | XL       | XXL      | 3XL      |
| cm                                                                    |          |          |          |          |          |          |
| total length:                                                         | 46,50 cm | 47,00 cm | 47,50 cm | 48,00 cm | 48,50 cm | 49,00 cm |
| 1/2 waistband                                                         | 38,00 cm | 41,00 cm | 44,00 cm | 47,00 cm | 50,00 cm | 53,00 cm |
| relaxed:                                                              |          |          |          |          |          |          |
| 1/2 hip:                                                              | 50,00 cm | 53,00 cm | 56,00 cm | 59,00 cm | 61,00 cm | 65,00 cm |