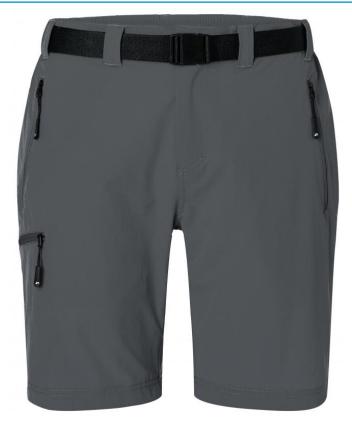

## Bi-elastic outdoor shorts

Light, sturdy and bi-elastic fabric Water- and dirt-repellent due to BIONIC-FINISH®ECO Quick-drying Partly elastic waistband with belt loops and belt 2 side pockets, 1 back pocket, 1 pocket on the leg All pockets with zips