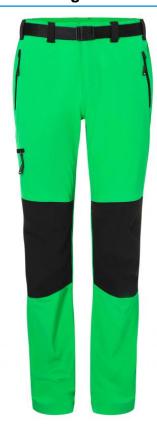

# **JN1206 Men's Trekking Pants**

## Bi-elastic outdoor pants in casual look

Light, sturdy and bi-elastic fabric

Water- and dirt-repellent due to BIONIC-FINISH®ECO

Quick-drying

Contrasting insets on the knee and at the back Partly elastic waistband with belt loops and belt 2 side pockets, 1 back pocket, 1 pocket on the leg

All pockets with zips

**Fabric:** Outer fabric: 85% polyamide, 15%

elastane

Country of origin: China

Customs tariff number 62034319