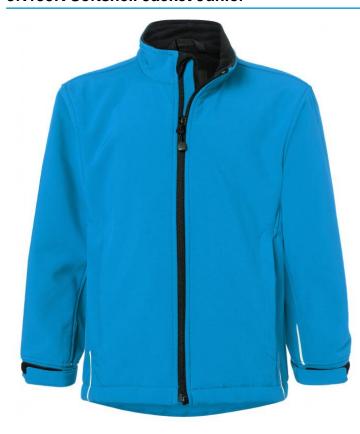

# JN135K Softshell Jacket Junior

## Trendy softshell jacket

Functional 3-layer-fabric with TPU membrane

Wind-proof, breathable and water-proof (5,000 mm water column)

Non-taped seams

Inside made of micro fleece, mesh lining at the front

2 zipped side pockets

Elastic drawstring with stoppers on waist

Zip in front lining for embroideries

JN135: 1 vertical breast pocket with zip

JN137: Slightly waisted

JN135K: Fashionable, reflective piping at the front, back and on the

sleeves

**Fabric:** Outer fabric (330 g/m²): 95%

polyester, 5% elastane

Country of origin: China

Customs tariff number 62029300

**Care instructions** 