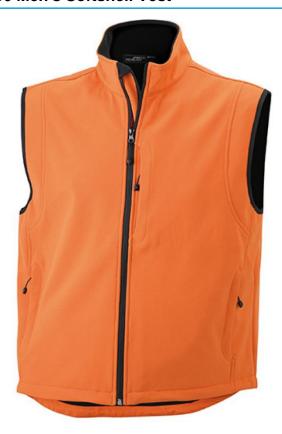

# JN136 Men's Softshell Vest

## Functional vest made of softshell

Functional 3-layer-fabric with TPU membrane

Wind-proof, breathable and water-proof (5,000 mm water column)

Non-taped seams

Inside made of micro fleece, mesh lining at the front

2 zipped side pockets

Elastic drawstring with stoppers on waist

Zip in front lining for embroideries

JN136: Vertical breast pocket with zip

JN138: Slightly waisted

**Fabric:** Outer fabric (330 g/m²): 95%

polyester, 5% elastane