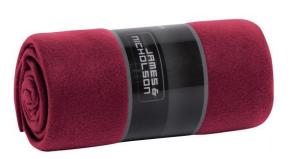

## Fleece blanket with merrowed borders

Multi-functional for catering trade and leisure Easy-care anti-pilling fleece Decorative gift pack with satin ribbon Measurements: 130 x 170 cm

Fabric:

Outer fabric (200 g/m<sup>2</sup>): 100% polyester

China

63014010

Customs tariff number

Country of origin:

Available colours

|                                                              | one size  |
|--------------------------------------------------------------|-----------|
| Weight in g                                                  | 480g      |
| VPE<br>(pcs. per inner packaging / pcs. per outer packaging) | 24/24     |
| measurements in cm                                           | one size  |
| Length:                                                      | 170,00 cm |
| Width:                                                       | 130,00 cm |