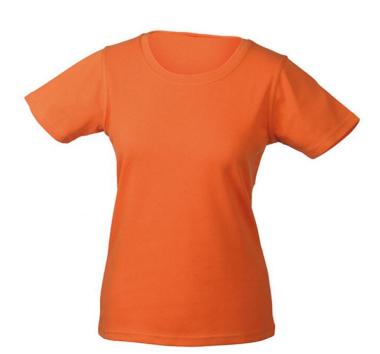

# JN196 Ladies' Function-T

## T-Shirt made of highly-functional CoolDry®

Double-knitted, structured jersey

Inside made of polyester-five-channel fibre, outside made of cotton Comfortable to wear, breathable and quick-drying

Necktape, twin needle stitching on shoulders, neckline and armlines JN196: Slightly waisted