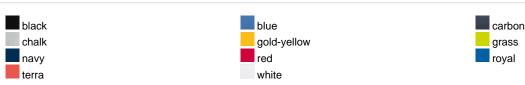

#### Available colours

| Available colours                                         |          |          |          |          |          |
|-----------------------------------------------------------|----------|----------|----------|----------|----------|
|                                                           | S        | М        | L        | XL       | XXL      |
| Weight in g                                               | 117g     | 131g     | 141g     | 154g     | 165g     |
| VPE (pcs. per inner packaging / pcs. per outer packaging) | 10/100   | 10/100   | 10/100   | 10/100   | 10/100   |
| measurements in cm                                        | S        | М        | L        | XL       | XXL      |
| 1/2 chest:                                                | 43,00 cm | 46,00 cm | 49,00 cm | 52,00 cm | 55,00 cm |
| 1/2 waist width:                                          | 38,00 cm | 41,00 cm | 44,00 cm | 49,00 cm | 52,00 cm |
| 1/2 bottom width:                                         | 43,00 cm | 46,00 cm | 49,00 cm | 52,00 cm | 55,00 cm |
| length from shoulder:                                     | 60,00 cm | 62,00 cm | 64,00 cm | 66,00 cm | 68,00 cm |
| sleeve length:                                            | 17,00 cm | 18,00 cm | 19,00 cm | 20,00 cm | 21,00 cm |

#### Available colours