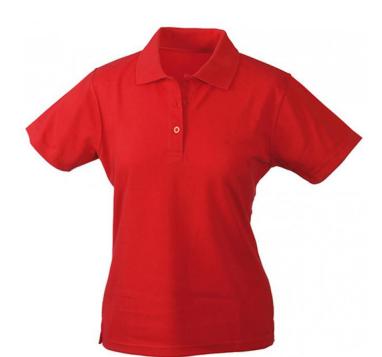

## Polo Shirt made of highly-functional CoolDry®

Double-knitted, structured jersey

Inside made of polyester-five-channel fibre, outside made of cotton

Comfortable to wear, breathable and quick-drying

Necktape, twin needle stitching on shoulders, neckline and armlines JN197: Slightly waisted

#### Features