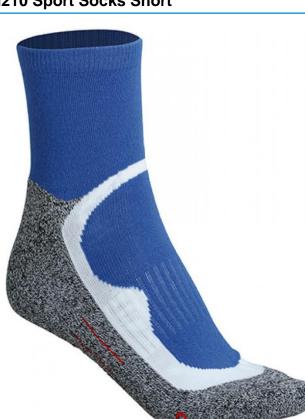

## James & Nicholson JN210 Sport Socks Short

## Function & sports socks

Breathable and moisture-regulating Hand linking on toes Ergonomically right/left design Arch support band Toe and heel cushion Half terry cushion on sole

Fabric:

Country of origin:

## Available colours

black green red

Features