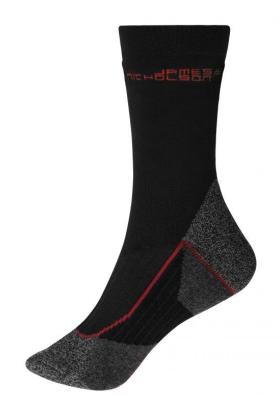

# **JN213 Worker Socks Warm**

### Functional socks for ladies and men

Calf-high Warm and thermo-regulating Flat, pressure-free whipped seam Elastic, wide cuffs

**Fabric:** Outer fabric: 68% polyester, 18%

polyamide, 6% wool, 6% Polypropylene, 2% elastane

Country of origin: China

Customs tariff number 61159699