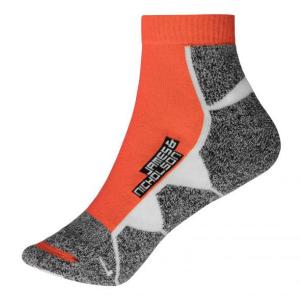

## Functional, short sports socks for ladies and men

Breathable and moisture-regulating Flat, pressure-free whipped seam Padded sole and toe area

Outer fabric: 62% polyester, 20% polyamide, 16% cotton, 2% elastane Country of origin: China