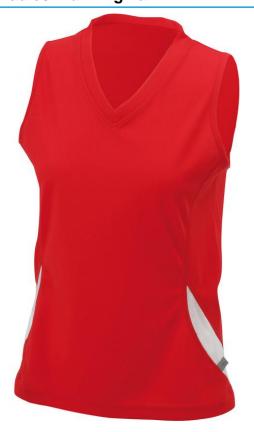

# JN315 Ladies' Running Tank

## Running top

Comfortable to wear, moisture-adjusting, breathable and fast-drying Contrasting mesh insets, fashionable reflective transfer at the back JN305: Round neck

JN315: Slightly waisted, V neck

**Fabric:** Outer fabric (140 g/m²): 100%