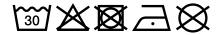

# JN315 Ladies' Running Tank







## Running top

Comfortable to wear, moisture-adjusting, breathable and fast-drying Contrasting mesh insets, fashionable reflective transfer at the back JN305: Round neck

JN315: Slightly waisted, V neck

**Fabric:** Outer fabric (140 g/m²): 100%

polyester

Country of origin: China

Customs tariff number 61099020

## Care instructions



#### Available colours

| Available colours                                                  |          |          |          |          |          |
|--------------------------------------------------------------------|----------|----------|----------|----------|----------|
|                                                                    | S        | М        | L        | XL       | XXL      |
| Weight in g                                                        | 94g      | 97g      | 107g     | 111g     | 126g     |
| VPE<br>(pcs. per inner<br>packaging / pcs. per<br>outer packaging) | 1/50     | 1/50     | 1/50     | 1/50     | 1/50     |
| measurements in cm                                                 | S        | М        | L        | XL       | XXL      |
| 1/2 chest: