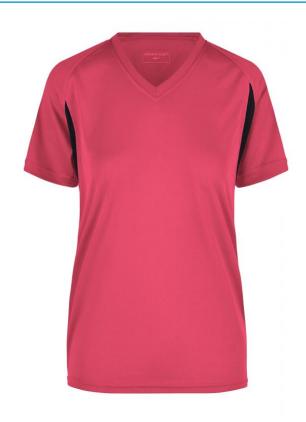

# JN316 Ladies' Running-T

## **Running T-shirt**

Comfortable, moisture-adjusting, breathable and fast-drying Contrasting mesh insets, fashionable reflective transfer at the back JN306: Round neck

JN316: Slightly waisted, V neck

**Fabric:** Outer fabric (140 g/m²): 100%