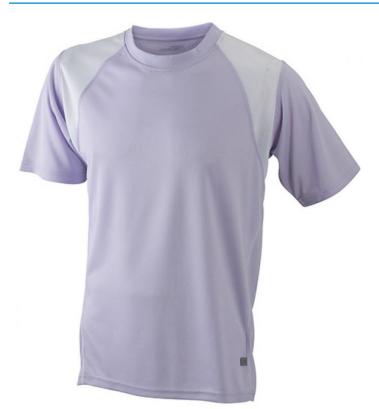

# Breathable running shirt

Wicking, quick-drying, lightweight and comfortable Contrasting colours, low-friction flat seams Fashionable reflective transfer and pipings JN396: slightly waisted, V neck JN397, JN397K: round neckline

Fabric:

Outer fabric (140 g/m<sup>2</sup>): 100% polyester

Country of origin:

Customs tariff number

China 61099020

Care instructions

| Available | colours |
|-----------|---------|
|-----------|---------|

|                                                                 | М        | L        | XL       | XXL      |
|-----------------------------------------------------------------|----------|----------|----------|----------|
| Weight in g                                                     | 92g      | 108g     | 121g     | 127g     |
| VPE<br>(pcs. per inner packaging /<br>pcs. per outer packaging) | 1/50     | 1/50     | 1/50     | 1/50     |
| measurements in cm                                              | М        | L        | XL       | XXL      |
| Size:                                                           | 128,00   | 140,00   | 152,00   | 164,00   |
| 1/2 chest:                                                      | 40,00 cm | 43,00 cm | 46,00 cm | 49,00 cm |
| 1/2 bottom width:                                               | 40,00 cm | 43,00 cm | 46,00 cm | 49,00 cm |
| length from shoulder:                                           | 52,00 cm | 56,00 cm | 60,00 cm | 64,00 cm |
| sleeve length:                                                  | 17,00 cm | 18,00 cm | 19,00 cm | 20,00 cm |