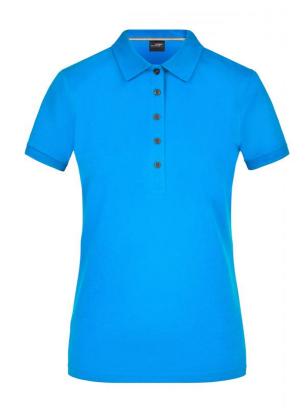

# JN707 Ladies' Pima Polo

# Polo shirt in premium quality

Very fine piqué quality made of high-quality, combed ring-spun Pima-cotton

By using Pima cotton, which is extremely fine and long-stapled, you will get a consistently high quality and a beautiful surface Knitted polo collar and sleevebands Buttons for all colours in colour titanium

JN 707: Waisted, 5 buttons JN 708: side slits, 3 buttons

**Fabric:** Outer fabric (180 g/m²): 100%

cotton

Country of origin: Bangladesh

Customs tariff number 61051000

**Care instructions** 