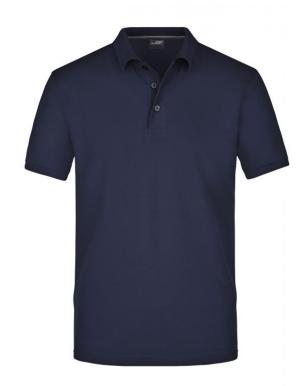

## JN708 Men's Pima Polo

#### Polo shirt in premium quality

Very fine piqué quality made of high-quality, combed ring-spun Pima-cotton

By using Pima cotton, which is extremely fine

and long-stapled, you will get a consistently high quality and a beautiful surface

Knitted polo collar and sleevebands Buttons for all colours in colour titanium

JN 707: Waisted, 5 buttons JN 708: side slits, 3 buttons

**Fabric:** Outer fabric (180 g/m²): 100%

cotton

Country of origin: Bangladesh