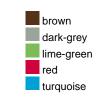

### Available colours

| Available Colours                                                     |          |          |          |          |          |          |          |          |
|-----------------------------------------------------------------------|----------|----------|----------|----------|----------|----------|----------|----------|
|                                                                       | XS       | S        | M        | L        | XL       | XXL      | 3XL      | 4XL      |
| Weight in g                                                           | 153g     | 170g     | 187g     | 204g     | 221g     | 238g     | 255g     | 275g     |
| VPE<br>(pcs. per inner<br>packaging /<br>pcs. per outer<br>packaging) | 1/50     | 1/50     | 1/50     | 1/50     | 1/50     | 1/50     | 1/50     | 1/50     |
| measurement                                                           | XS       | S        | М        | L        | XL       | XXL      | 3XL      | 4XL      |
| s in cm                                                               |          |          |          |          |          |          |          |          |
| 1/2 chest:                                                            | 43,00 cm | 46,00 cm | 49,00 cm | 52,00 cm | 55,00 cm | 58,00 cm | 61,00 cm | 64,00 cm |
| length from                                                           | 60,00 cm | 62,00 cm | 64,00 cm | 66,00 cm | 68,00 cm | 70,00 cm | 72,00 cm | 75,00 cm |
| shoulder:                                                             |          |          |          |          |          |          |          |          |
| sleeve length:                                                        | 18,00 cm | 19,00 cm | 20,00 cm | 21,00 cm | 22,00 cm | 23,00 cm | 24,00 cm | 25,00 cm |