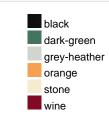

### Available colours

| Available Colours                                                     |          |          |          |          |          |          |          |          |
|-----------------------------------------------------------------------|----------|----------|----------|----------|----------|----------|----------|----------|
|                                                                       | XS       | S        | M        | L        | XL       | XXL      | 3XL      | 4XL      |
| Weight in g                                                           | 153g     | 170g     | 187g     | 204g     | 221g     | 238g     | 255g     | 275g     |
| VPE<br>(pcs. per inner<br>packaging /<br>pcs. per outer<br>packaging) | 1/50     | 1/50     | 1/50     | 1/50     | 1/50     | 1/50     | 1/50     | 1/50     |
| measurement                                                           | XS       | S        | М        | L        | XL       | XXL      | 3XL      | 4XL      |
| s in cm                                                               |          |          |          |          |          |          |          |          |
| 1/2 chest:                                                            | 43,00 cm | 46,00 cm | 49,00 cm | 52,00 cm | 55,00 cm | 58,00 cm | 61,00 cm | 64,00 cm |
| length from                                                           | 60,00 cm | 62,00 cm | 64,00 cm | 66,00 cm | 68,00 cm | 70,00 cm | 72,00 cm | 75,00 cm |
| shoulder:                                                             |          |          |          |          |          |          |          |          |
| sleeve length:                                                        | 18,00 cm | 19,00 cm | 20,00 cm | 21,00 cm | 22,00 cm | 23,00 cm | 24,00 cm | 25,00 cm |