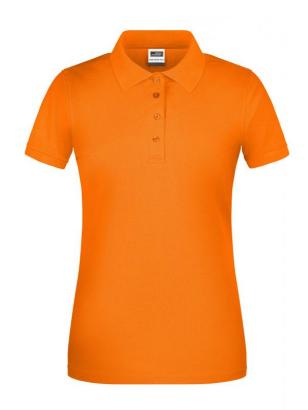

# JN873 Ladies' BIO Workwear Polo

## Easy-care, durable polo shirt

Mixed materials made of combed, ring-spun organic cotton and polyester for optimum shape-retention and washability Knitted polo collar and sleeve cuffs

Neck tape

JN873: Button placket with 4 buttons, side slits

JN874: Button placket with 3 buttons

Washable up to 60 degrees, suitable for tumble drying

Fabric: Outer fabric (200 g/m²): 50%

cotton, 50% polyester

Country of origin: Bangladesh

**Customs tariff number** 61062000