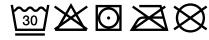

## Lifestyle fleece blanket

Imprinted on both sides with graphic design in interior trend colours Looped

Size: 150 x 200 cm

**Fabric:** Outer fabric (210 g/m²): 100%

polyester

Country of origin: China

Customs tariff number 63014010

## **Care instructions**



## Available colours

| 7 (Valiable Colours                                       |           |
|-----------------------------------------------------------|-----------|
|                                                           | one size  |
| Weight in g                                               | 625g      |
| VPE (pcs. per inner packaging / pcs. per outer packaging) | 1/20      |
| measurements in cm                                        | one size  |
| Length:                                                   | 200,00 cm |
| Width:                                                    | 150,00 cm |

## Available colours



Stand: 13.06.2019 - 16:30:16