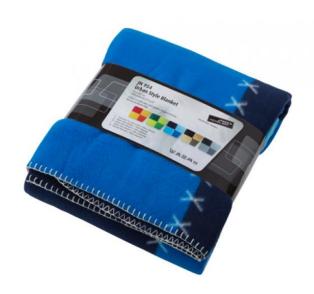

## Lifestyle fleece blanket

Imprinted on both sides with graphic design in interior trend colours Looped

Size: 150 x 200 cm

**Fabric:** Outer fabric (210 g/m²): 100%

polyester

Country of origin: China

Customs tariff number 63014010