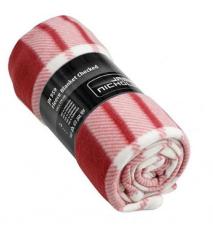

## Fleece blanket in classic check design, printed on both sides

Hemmed edges Measurements: 130 x 170 cm

Fabric:

Outer fabric (200 g/m<sup>2</sup>): 100% polyester

Country of origin:

Customs tariff number

China 63014010

Available colours

black/off-white navy / off-white brown/off-white wine/off-white

dark-green/off-white

Stand: 13.06.2019 - 16:33:03