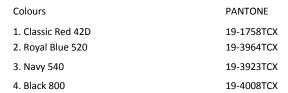

## **Product Specifications Sheet**

## TRA318 Kids Reflector Insulated Jacket

Product Information Waterproof Hydrafort 5000 polyester

fabric

Windproof fabric Taped seams

High loft polyester insulation 120gsm

body 100gsm sleeve Polyester lining

Grown on hood 2 zipped lower pockets

Highly reflective printed panels in strategic zones for enhanced visibility
Stretch binding to hood opening, cuffs

and hem  $% \begin{center} \begin{ce$ 

Inner stormflap with chin guard Zip entrance in lining for embroidery

access

**KIDS** Sizes 3-4, 5-6, 7-8, 9-

10, 11-12, 32", 34"

Carton Quantity 12

Country of Origin

China

Commodity Code

62105000



|              | 3-4 YRS | 5-6 YRS | 7-8 YRS | 9-10 YRS | 11-12 YRS | 32"  |  |
|--------------|---------|---------|---------|----------|-----------|------|--|
| CHEST        | 72      | 77      | 82      | 87       | 92        | 97   |  |
| CBL          | 47      | 49.5    | 52      | 56       | 60        | 64   |  |
| SLEEVE (SNP) | 38      | 41.5    | 46      | 50.5     | 55        | 59.5 |  |

All measurements are in CM\*

## **Additional Information**



















Washing instructions

Main Fabric - 100% Polyester Cool machine wash with pure soap flakes.

Do not bleach. Do not tumble dry Do not iron Do not dry clean Wash dark colours separately.

Close all fasteners before washing and drying. Do not store whilst damp