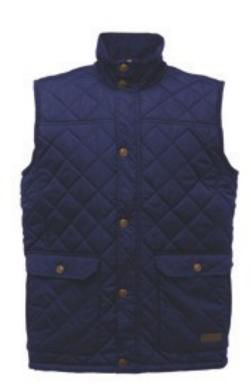

## **Product Specifications Sheet**

TRA810 Tyler Bodywarmer

## **Fabric Information**

Quilted water repellent micro poplin Thermo-Guard insulation Polyester taffeta lining 160 GSM body insulation wadding weight

2 lower patch pockets with side hand warmer entry Back vents with stud fastening Internal side seam zipped embroidery Access