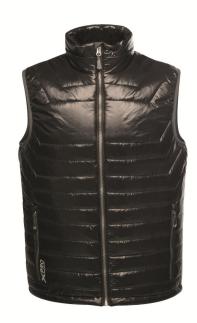

## **Product Specifications Sheet**

TRA825 X-Pro Icefall Bodywarmer

**Fabric Information** 

Lightweight 20d polyamide fabric Warmloft performance technology

insulation

Durable water repellent finish

Polyester lining Medium weight fill

140 GSM body insulation wadding

weigh

High warmth to weight ratio

**Special Features** 

Inner zip guard

Stretch binding to armholes and hem

2 zipped lower pockets Easily compressible

Concealed internal side seam zipped

embroidery access

MENS Sizes S-XXXL (EU 48-62)

**Carton Quantity** 

8

Country of Origin

Bangladesh

**Commodity Code** 

62019300

 Colours
 PANTONE

 1. Black 800
 19-4008TCX

 2. Seal Grey 038
 19-4104TCX

 3. Methyl Blue 5NN
 18-4537TCX

|       | S    | M    | L   | XL  | XXL  | XXXL |
|-------|------|------|-----|-----|------|------|
| CHEST | 103  | 111  | 119 | 127 | 137  | 145  |
| CBL   | 68.5 | 68.5 | 71  | 71  | 73.5 | 73.5 |