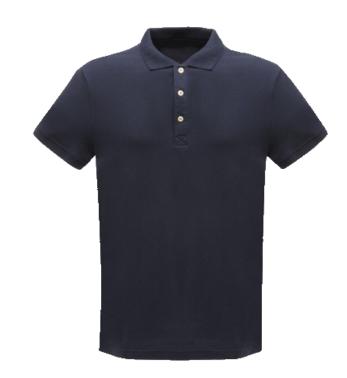

## **Product Specifications Sheet**

TRS149 Stud Coolweave Polo

**Fabric Information** 100% quick dry polyester pique fabric

Good wicking performance

Rib collar and cuffs

Rust resistant studs at front placket

**Special Features** 

MENS Sizes XS-3XL (EU 46-62)

Carton Quantity 24

•

Country of Origin Bangladesh

Commodity Code 61052010

 Colour
 PANTONE

 1. Navy 540
 19-3923TCX

 2. Black 800
 19-4008TCX

|              | XS | S   | M   | L   | XL  | XXL | XXXL |
|--------------|----|-----|-----|-----|-----|-----|------|
| CHEST        | 94 | 100 | 106 | 114 | 122 | 132 | 140  |
| CBL          | 67 | 69  | 71  | 73  | 74  | 76  | 77   |
| SLEEVE (SNP) | 36 | 37  | 38  | 39  | 40  | 41  | 42   |