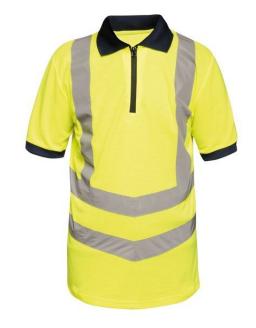

## **Product Specifications Sheet**

TRS189 Hi Vis Pro Polo

**Fabric Information** 

100% quick dry polyester pique fabric

Natural wicking properties

Yellow colour-way conforms to EN20471

class 2

Orange colour-way conforms to RIS-

3279/TOM Ribbed collar Zip neck

MENS

Sizes S-XXXL (EU 48-64)

**Carton Quantity** 

16

**Country of Origin** 

China

**Commodity Code** 