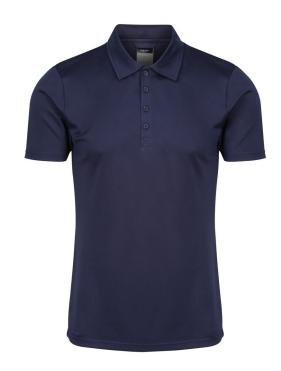

### **HONESTLY MADE 100% RECYCLYED POLO**

#### **Product Information**

- 100% Recycled polyester quick dry pique fabric.
- Excellent wicking performance, and Antibacterial finish to fabric.
- Easy care and quick drying.
- 3 button placket.

MENS S to XXXL