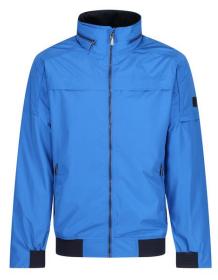

## **Product Specifications Sheet**

TRW520 Finn Jacket

|                    | Polyester 100%                                                                                                     |
|--------------------|--------------------------------------------------------------------------------------------------------------------|
| Fabric Information | Waterproof and breathable Isotex 5000<br>peached polyester fabric<br>Durable water repellent finish<br>Taped seams |
|                    | Part mesh, part polyester taffeta lining                                                                           |
|                    | Internal security pocket                                                                                           |
|                    | Lightweight concealed hood with adjust-                                                                            |
|                    | ers                                                                                                                |
| Special Features   | Ribbed inner collar                                                                                                |
|                    | Ribbed cuffs and hem                                                                                               |
|                    | 2 zipped lower pockets                                                                                             |
|                    | Concealed zip entrance in lining for                                                                               |
|                    | embroidery access                                                                                                  |
|                    | ·                                                                                                                  |
|                    |                                                                                                                    |
|                    |                                                                                                                    |